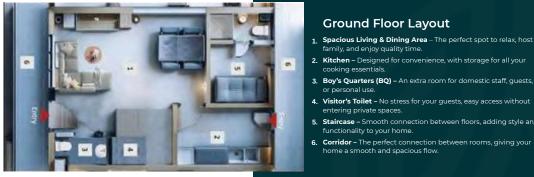

### **Ground Floor Layout**

- 1. Spacious Living & Dining Area The perfect spot to relax, host family, and enjoy quality time.
- 2. Kitchen Designed for convenience, with storage for all your cooking essentials.
- or personal use. 4. Visitor's Toilet - No stress for your guests, easy access without
- entering private spaces.
- 5. Staircase Smooth connection between floors, adding style and functionality to your home.
- 6. Corridor The perfect connection between rooms, giving your home a smooth and spacious flow.