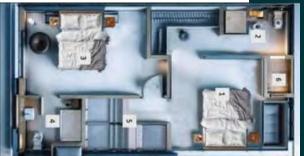

# PROPERTY/LAYOUT PLAN

Ogudu, Phase 2 Lagos

Where Dreams Live...

Measuring 83 sqm

### **Ground Floor Layout**

- 1. Spacious Living & Dining Area The perfect spot to relax, host family, and enjoy quality time.
- 2. Kitchen Designed for convenience, with storage for all your cooking essentials.
- or personal use. 4. Visitor's Toilet - No stress for your guests, easy access without
- entering private spaces.
- 5. Staircase Smooth connection between floors, adding style and functionality to your home.
- 6. Corridor The perfect connection between rooms, giving your home a smooth and spacious flow.

## **Upper Floor Layout**

- 1 Master Bedroom Your personal retreat—spacious, cozy, and built for ultimate comfort.
- 2. Second Bedroom A versatile space, perfect for family, quests. or even a home office
- 3. Private Terrace Step out, relax, and enjoy fresh air right from your home.
- 4. Master Bathroom A stylish and private space for your daily refresh and relaxation
- 5. Staircase Connecting your home with ease, adding style and function.
- 6. Bathroom Well-designed for convenience, whether for personal use or guests.