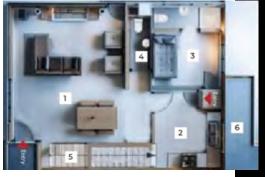

3 BEDROOM MAISONETTE

LAYOUT PLAN

Measuring 108 sqm

## **Ground Floor Layout**

- Spacious Living & Dining Area The perfect spot to relax, host family, and enjoy quality time.
- Kitchen Designed for convenience, with storage for all your cooking essentials.
- Boy's Quarters (BQ) An extra room for domestic staff, guests, or personal use.
- Visitor's Toilet No stress for your guests, easy access without entering private spaces.
- Staircase Smooth connection between floors, adding style and functionality to your home.
- Corridor The perfect connection between rooms, giving your home a smooth and spacious flow.