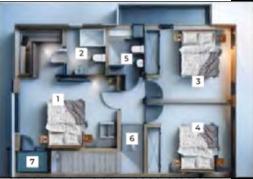

3 BEDROOM MAISONETTE

LAYOUT PLAN

Measuring 108 sqm

## **Upper Floor Layout**

- Master Bedroom Spacious and cozy, your private haven for rest and relaxation.
- Master Bathroom A sleek, wall-finished space designed for comfort and ease.
- Second Bedroom Perfect for family, guests, or even a stylish home office.
- Third Bedroom A versatile space, great for kids, visitors, or personal use.
- Bathroom Well-placed for convenience, serving the additional bedrooms.
- Staircase Smoothly connects both floors, adding elegance to your home.
- Terrace Your private outdoor spot to enjoy fresh air and unwind.